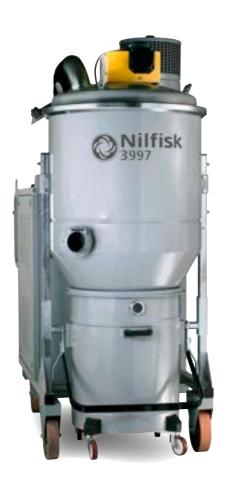

## THE MOST POWERFUL, THE BIGGEST! ATEX CERTIFIED

Model 3997 is the most powerful mobile industrial vacuum in Nilfisk range, it has been designed for heavy-duty use thanks to its reliable threephase suction unit.

The control panel contains the on-off device, the hour-counter and the vuotometer.

The vacuum is also equipped with lifting brakets, forklift brakets and accessories basket.

HEPA filter, category "C" filter, Class "M" filter, Class "H" filter, PTFE filter, epitropic filter, painted or stainless steel structure versions are available.