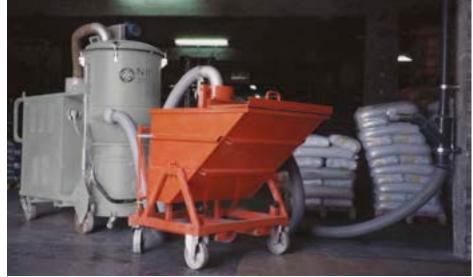

## THE MOST POWERFUL, THE BIGGEST! ATEX CERTIFIED

Model 3997 is the most powerful mobile industrial vacuum in Nilfisk range, it has been designed for heavy-duty use thanks to its reliable threephase suction unit.

In particular, the filter can be monitored in real time thanks to a specific tool, the vacuum-gauge, capable to show the remaining filter capacity; moreover a differential vuotometer switches off the machine when the filter is totally dirty. The container extraction through a particular release device system, makes the disposal of the collected material a very fast and easy operation while the large front wheels and the rear pivoting ones with brakes, make the moving of the vacuum a light operation.

The control panel contains the on-off device, the hour-counter and the vuotometer.

The vacuum is also equipped with lifting brakets, forklift brakets and accessories basket.

HEPA filter, category "C" filter, Class "M" filter, Class "H" filter, PTFE filter, epitropic filter, painted or stainless steel structure versions are available.