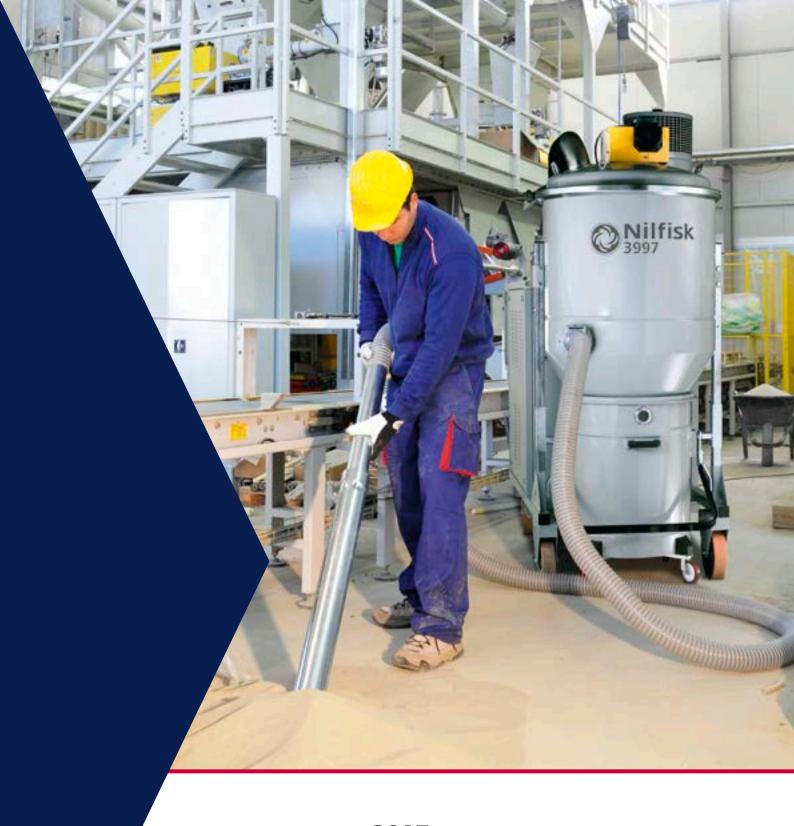

## THE MOST POWERFUL, THE BIGGEST! ATEX CERTIFIED

Model 3997 is the most powerful mobile industrial vacuum in Nilfisk range, it has been designed for heavy-duty use thanks to its reliable threephase suction unit.

The great filter efficiency, granted by the wide filter area and the effective devices built to mantain the filter cleaned, such as the electric filter-shaker in the 3997 and the electric-pneumatic filter cartridge in the 3997WC, makes these industrial vacuums efficient and autonomous.

In particular, the filter can be monitored in real time thanks to a specific tool, the vacuum-gauge, capable to show the remaining filter capacity; moreover a differential vuotometer switches off the machine when the filter is totally dirty. The container extraction through a particular release device system, makes the disposal of the collected material a very fast and easy operation while the large front wheels and the rear pivoting ones with brakes, make the moving of the vacuum a light operation.