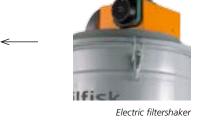

The great filter efficiency, granted by the wide filter area and the effective devices built to mantain the filter cleaned, such as the electric filter-shaker in the 3997 and the electric-pneumatic filter cartridge in the 3997WC, makes these industrial vacuums efficient and autonomous.